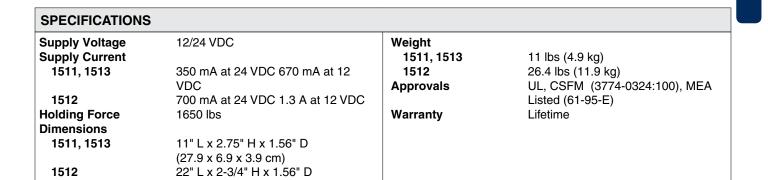

### **FEATURES**

- 1650 lb holding force
- Autosensing 12/24 VDC voltage input
- ANSI/BHMA grade 1 compliant
- BHMA certified holding force
- · Quick mount assembly

(55.8 x 6.9 x 3.9 cm)