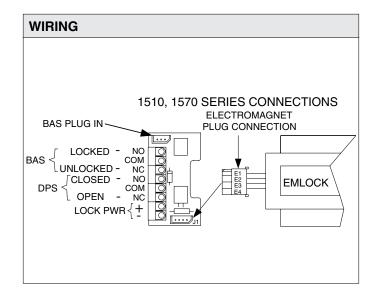

## **DESCRIPTION**

The **1510 Series** is an ANSI grade 1 modular magnetic lock with 1650 lb holding force. They are field upgradeable and can be serviced without removing from the door frame. When power is removed the holding force is released.