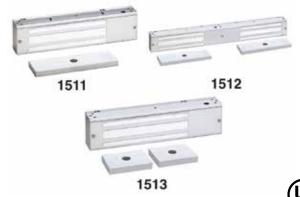

# ORDERING INFORMATION 15 Series Number 11 Magnetic lock, surface mount, single, 1650 lb 12 Magnetic lock, surface mount, double 1650 lb 13 Magnetic lock, surface mount, single, 1650 lb w/ split armature for pair of doors V Satin Bronze X Oil Rubbed Broze Y Bright Chrome